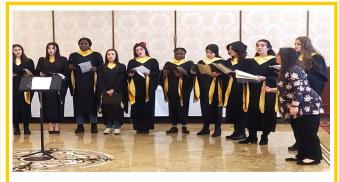

Our Holiday Luncheon was again well-attended with over 120 members and guests enjoying the event. The Hanover Park High School Chamber Singers gave an outstanding performance. Thanks go out to our event chairperson Lynne Kelly and volunteer Olga Petrilak. Congratulations to the raffle winners, and thank you to my wife, Pat, for organizing the raffle, and to the Florham Park businesses for their donations.

#### **2022 HOLIDAY LUNCHEON**

**GREAT HOLIDAY ENTERTAINMENT** 

Under the direction of Helen Britez, the Hanover Park Chamber Singers enthusiastically performed at the Holiday Luncheon for our Senior Club