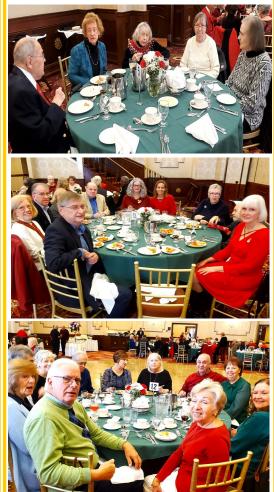

Our Holiday Luncheon was again well-attended with over 120 members and guests enjoying the event. The Hanover Park High School Chamber Singers gave an outstanding performance. Thanks go out to our event chairperson Lynne Kelly and volunteer Olga Petrilak. Congratulations to the raffle winners, and thank you to my wife, Pat, for organizing the raffle, and to the Florham Park businesses for their donations.

#### **2022 HOLIDAY LUNCHEON**

**GREAT HOLIDAY ENTERTAINMENT** 

Under the direction of Helen Britez, the Hanover Park Chamber Singers enthusiastically performed at the Holiday Luncheon for our Senior Club