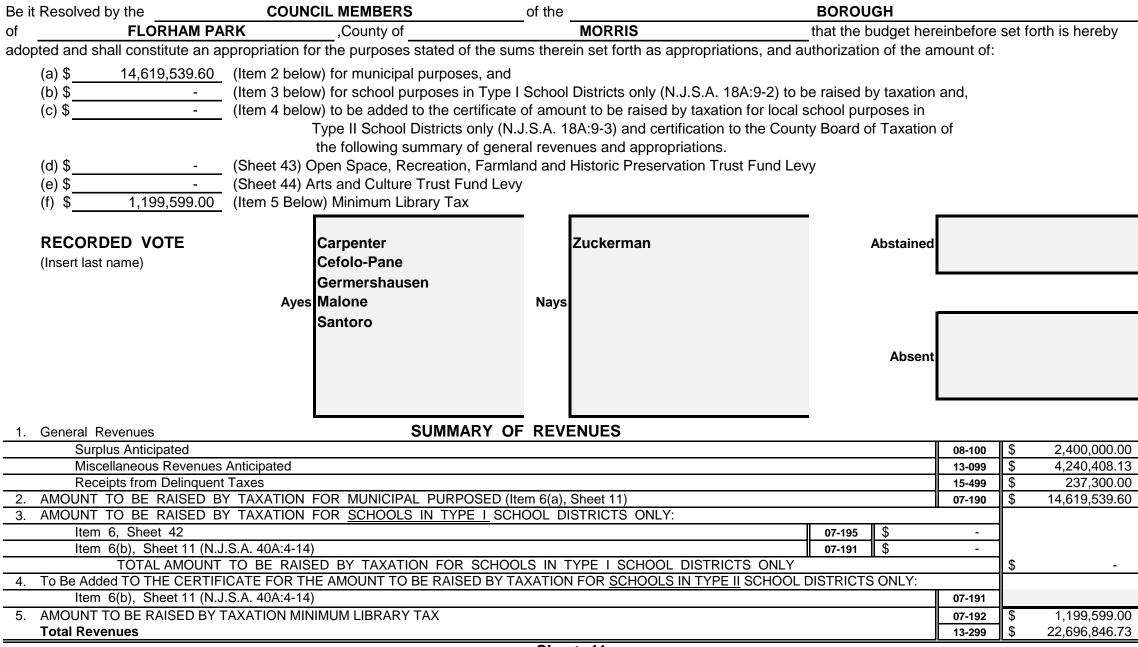

## **Revenue and Appropriations Summaries**

| Summary of Revenues                            | Anticipated   |               |  |  |  |
|------------------------------------------------|---------------|---------------|--|--|--|
|                                                | 2021          | 2020          |  |  |  |
| 1. Surplus                                     | 2,400,000.00  | 2,664,000.00  |  |  |  |
| 2. Total Miscellaneous Revenues                | 4,240,408.13  | 3,862,537.24  |  |  |  |
| 3. Receipts from Delinquent Taxes              | 237,300.00    | 237,300.00    |  |  |  |
| 4. a) Local Tax for Municipal Purposes         | 14,619,539.60 | 15,034,315.57 |  |  |  |
| b) Addition to Local School District Tax       | 0.00          | 0.00          |  |  |  |
| c) Minimum Library Tax                         | 1,199,599.00  | 1,182,089.00  |  |  |  |
| Tot Amt to be Rsd by Taxes for Sup of Muni Bnd | 15,819,138.60 | 15,034,315.57 |  |  |  |
| Total General Revenues                         | 22,696,846.73 | 21,798,152.81 |  |  |  |

| Local Tax for Municipal Purpose       | 14,619,539.60 |
|---------------------------------------|---------------|
| Addition to Local District School Tax |               |
| Minimum Library Tax                   | 1,199,599.00  |

| Governing Body Members |              |
|------------------------|--------------|
| Name                   | Term Expires |
| Scott Carpenter        | 12/31/2021   |
| Charles Germershausen  | 12/31/2023   |
| Charles Malone         | 12/31/2023   |
| Carmen Cefolo-Paine    | 12/31/2021   |
| Kristen Santoro        | 12/31/2022   |
| William Zuckerman      | 12/31/2022   |
|                        |              |
|                        |              |
|                        |              |
|                        |              |